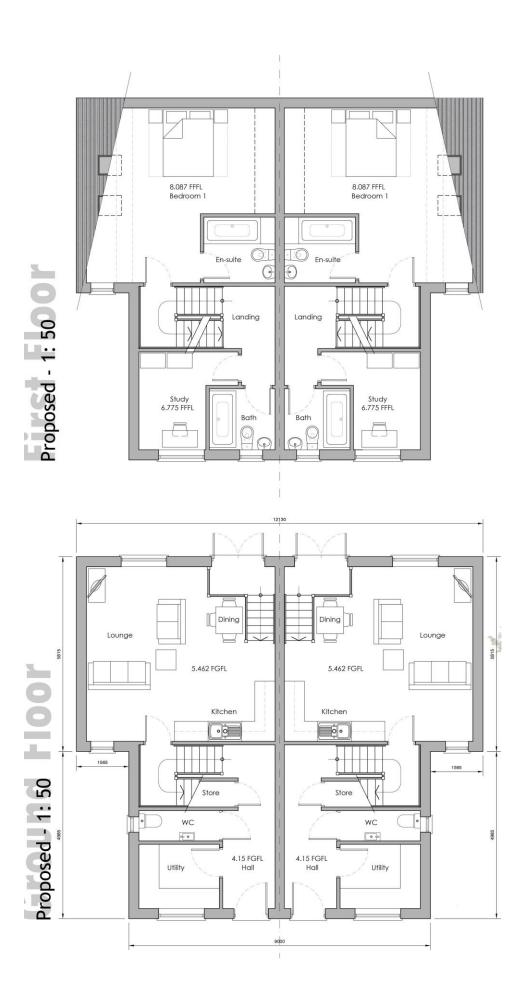

Section of the proposed semi-detached properties

Floor plans of the proposed semi-detached properties

Proposed - 1: 100 Vation

Proposed - 1: 100 VOI ON

Proposed - 1: 100 VOTION

Proposed - 1: 100 VOTION

Elevations of the proposed terraced properties

Floor plans of the proposed terraced properties

Access into the site from Boultham Park Road

View from Gresley Drive

View from Gresley Drive including the Naval Club development

View from east to west